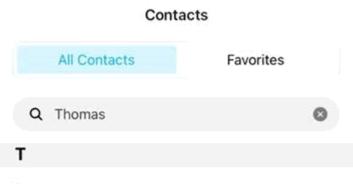

## **Quick Guide for setting up Favorites:**

- 1. Tap on the Contacts button.
- 2. Go to All Contacts.
- 3. Swipe up and down to find a contact, or;
- 4. Write the contact's name on the Search field.
- 5. Tap on the chosen contact.
- 6. Tap on the Star on the contacts page.
- 7. Go back to the Contact page.
- 8. Tap on Favorites > Find your favorite contact on the list.

**Thomas** 

It's simple to add a contact to your Favorite list. Now you can go to Favorites, on the Contact page to find your favorite contact.

Note: To access the contacts from your device, make sure you enable the Contacts access on the Permissions page.