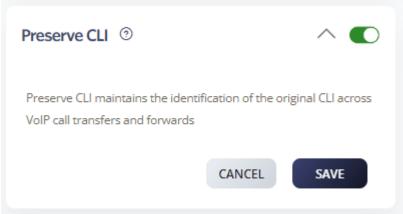

## **Preserve CLI**

Preserve CLI maintains the identification of the original CLI across VoIP forwards, important for maintaining security, billing, compliance, and transparency.

## How To

- 1. Select **Switchboard** > Number.
- 2. Select Inbound > Preserve CLI.
- 3. Click on "Save" to update settings.

Preserve CLI

- 1. AParty Jack calls Wendy
- 2. BParty Wendy has a Call Forward to Roger
- 3. CParty Roger is presented with Jack's CLI
- NB Without Preserve CLI Roger only sees Wendy's CLI (the Bparty).