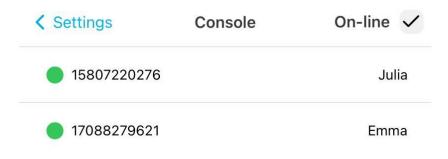

## Quick Guide for checking the lines on Console:

- 1. Tap **Settings** > Console.
- 2. All on-line lines will be shown.
- 3. To view only numbers that are logged out to the reception console, simply tap on the On-line checkbox on the upper right corner of the page.

This will show you if a number is available (green), or if is unavailable (black).

You are allowed to make an outbound call just by tapping on the line.

## Quick Guide for making a call throughout Console:

1. Log into the App.

- 2. Tap **Settings** > Console.
- 3. Tap on the Line you wish to call.

Tags Softphone & Web App