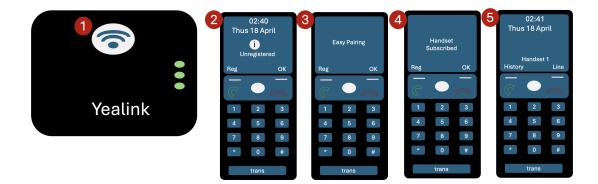

Step 1: Base Station - Press and hold <Pager Button>

Step 2: Handset - Press <Reg key>

Step 3: Handset - status > Easy Pairing

Step 4: Handset - status > Handset Subscribed

Step 5: Handset - Handset Registered.