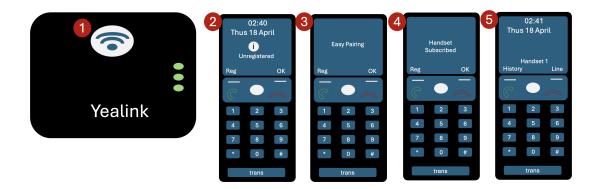

## **Yealink Dect Cordless handsets**

Supports W52, W56, W70, W76

Yealink DECT handsets are compatible with our device provisioning system. However, to complete the installation you'll need to manually pair each handset with its base station. This final one minute step, is not covered by Yealink's automatic provisioning services.

Step 1: Base Station - Press and hold < Pager Button>

Step 2: Handset - Press < Reg key>

Step 3: Handset - status > Easy Pairing

Step 4: Handset - status > Handset Subscribed

Step 5: Handset - Handset Registered.