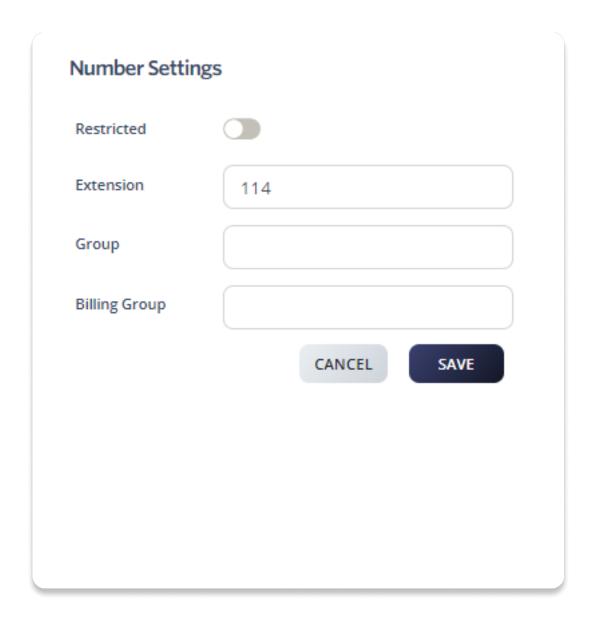

## **How to Setup Extension Dialing:**

- 1. Login to your account.
- 2. Go to the Switchboard.
- 3. Select the number that you want to set up an **extension**.
- 4. **Profile > Number Settings**.
- 5. Enter a 3-digit number on the **Extension** field.
- 6. Click on **Save** to update settings.