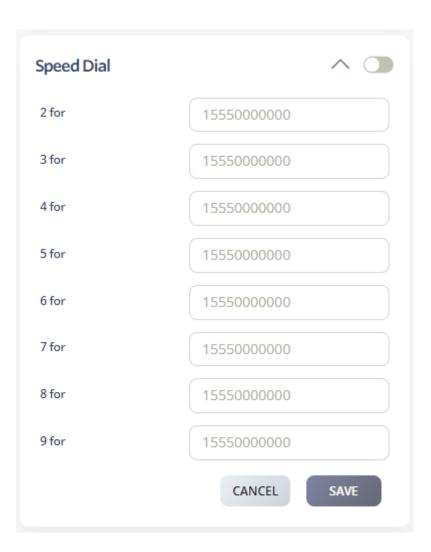

Some handsets will have the features to allow you to program numbers into the buttons on the handset, however, this can be limited to the number of available buttons.

To speed-dial **frequently used numbers**, you can program an additional **eight** numbers with this feature.

How to set up and use Speed Dial from your handset using shortcodes:

- 1. Select Switchboard.
- 2. Select number.
- 3. Select **Outbound** > **Speed Dial**.
- 4. Enter the number to dial including the regional or international prefixes. For local numbers, just enter the number excluding the regional prefix.
- 5. Click **Save** to update settings.