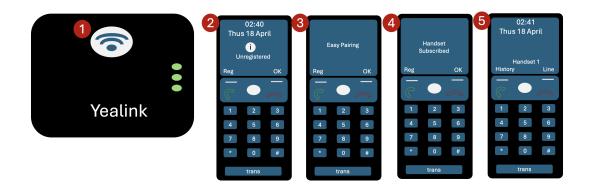

Step 1: Base Station - Press and hold < Pager Button>

Step 2: Handset - Press < Reg key>

Step 3: Handset - status > Easy Pairing

Step 4: Handset - status > **Handset Subscribed** 

Step 5: Handset - Handset Registered.