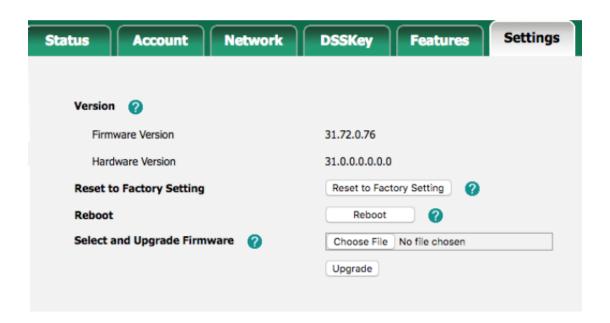

And if you're on the phone itself.

- 1. Enter the **IP address** on your browser (eg 192.168.1.xx).
- 2. Username and Password: admin/admin
- 3. **Settings | Upgrade >>** Reset to Factory

- Etiquetas
- <u>Device</u>
- Yealink