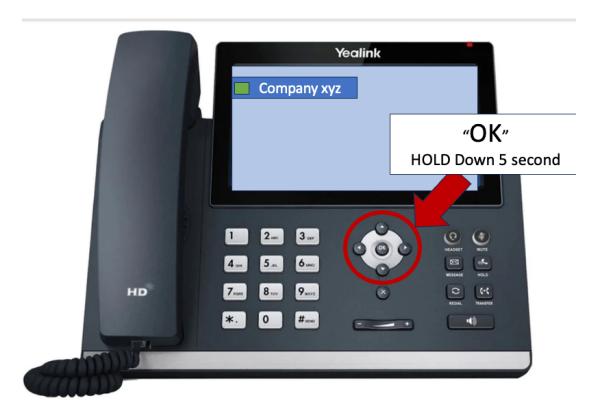

## **Yealink Factory Reset**

Occasionally, refurbished or used phones may encounter issues with our Device Provisioning - Yealink. When this happens, we recommend performing a factory reset on the phones. For Yealink devices, simply hold down the 'OK' button for 5 seconds, as shown in the graphic below.